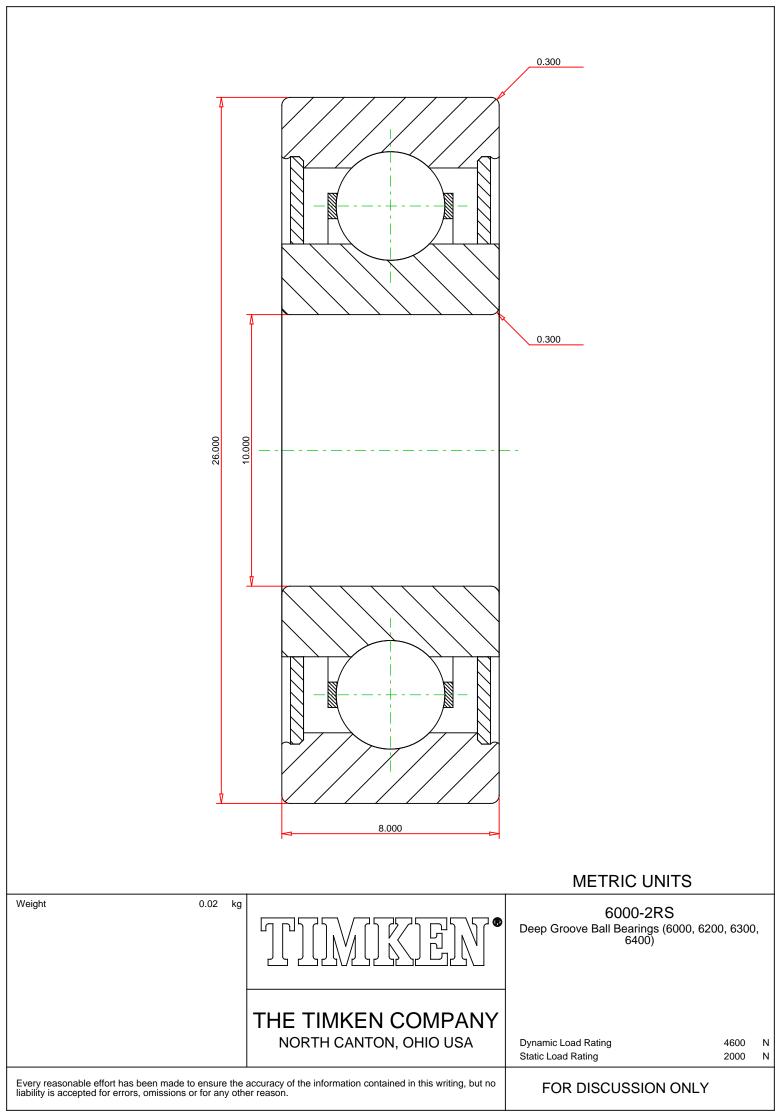

## Specifications | Dimensions | Basic Load Ratings | Factors

| Specifications – |              |               |  |
|------------------|--------------|---------------|--|
|                  |              |               |  |
|                  | Clearance    | C0 (Normal)   |  |
|                  | Bore Size d  | 10.000 mm     |  |
|                  | Features     | Contact Seals |  |
|                  | Bearing Type | Standard DGBB |  |
|                  | Weight       | 0.020 Kg      |  |

## Dimensions

26.000 mm

8.000 mm

|                      | Radius Rs min            | 0.300 mm  |  |
|----------------------|--------------------------|-----------|--|
| Basic Load Ratings - |                          |           |  |
|                      | Cr - Dynamic Load Rating | 4.6 kN    |  |
|                      | COr - Static Load Rating | 2 kN      |  |
| Factors              |                          |           |  |
|                      | Grease Reference Speed   | 26000 rpm |  |
|                      | Oil Reference Speed      | 38000 rpm |  |